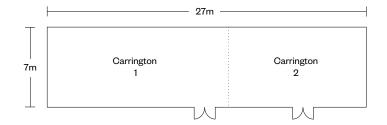

- concierge and porter

· Queenstown Events

Centre, 1km

· Town Hall, 7.7km

| Venue          | Dimension |        |         | Capacities |          |           |         |           |         |         |
|----------------|-----------|--------|---------|------------|----------|-----------|---------|-----------|---------|---------|
|                | Level     | Height | Area m2 | Banquet    | Cocktail | Classroom | Theatre | Boardroom | U-Shape | Cabaret |
| Carrington 1+2 | 1         | 2.7m   | 180     | 100        | 150      | 84        | 110     | -         | -       | 84      |
| Carrington 1   | 1         | 2.7m   | 103     | 50         | 80       | 36        | 54      | -         | 28      | 36      |
| Carrington 2   | 1         | 2.7m   | 77      | 28         | 50       | 24        | 36      | 18        | 20      | 24      |
| Adams          | 1         | 2.8m   | 88      | 30         | 50       | 24        | 36      | 18        | 24      | 24      |
| Pascoe         | 1         | 2.8m   | 60      | -          | -        | -         | -       | 12        | -       | -       |