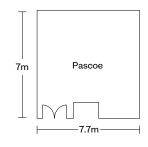

- concierge and porter

· Queenstown Events

Centre, 1km

· Town Hall, 7.7km

| Venue          | Dimension |        |         | Capacities |          |           |         |           |         |         |
|----------------|-----------|--------|---------|------------|----------|-----------|---------|-----------|---------|---------|
|                | Level     | Height | Area m2 | Banquet    | Cocktail | Classroom | Theatre | Boardroom | U-Shape | Cabaret |
| Carrington 1+2 | 1         | 2.7m   | 180     | 100        | 150      | 84        | 110     | -         | -       | 84      |
| Carrington 1   | 1         | 2.7m   | 103     | 50         | 80       | 36        | 54      | -         | 28      | 36      |
| Carrington 2   | 1         | 2.7m   | 77      | 28         | 50       | 24        | 36      | 18        | 20      | 24      |
| Adams          | 1         | 2.8m   | 88      | 30         | 50       | 24        | 36      | 18        | 24      | 24      |
| Pascoe         | 1         | 2.8m   | 60      | -          | -        | -         | -       | 12        | -       | -       |