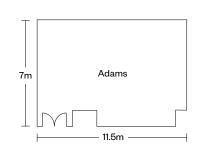

- concierge and porter

· Queenstown Events

Centre, 1km

· Town Hall, 7.7km

| Venue          | Dimension |        |         | Capacities |          |           |         |           |         |         |
|----------------|-----------|--------|---------|------------|----------|-----------|---------|-----------|---------|---------|
|                | Level     | Height | Area m2 | Banquet    | Cocktail | Classroom | Theatre | Boardroom | U-Shape | Cabaret |
| Carrington 1+2 | 1         | 2.7m   | 180     | 100        | 150      | 84        | 110     | -         | -       | 84      |
| Carrington 1   | 1         | 2.7m   | 103     | 50         | 80       | 36        | 54      | -         | 28      | 36      |
| Carrington 2   | 1         | 2.7m   | 77      | 28         | 50       | 24        | 36      | 18        | 20      | 24      |
| Adams          | 1         | 2.8m   | 88      | 30         | 50       | 24        | 36      | 18        | 24      | 24      |
| Pascoe         | 1         | 2.8m   | 60      | -          | -        | -         | -       | 12        | -       | -       |