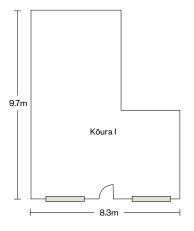

- · Te Pae Convention Centre, 750m
- · Town Hall, 550m
- · The Piano, 850m
- · Issac Theatre Royal, 1km

| Venue    | Dimension |        |         | Capacities |          |           |         |           |        |         |
|----------|-----------|--------|---------|------------|----------|-----------|---------|-----------|--------|---------|
|          | Level     | Height | Area m2 | Banquet    | Cocktail | Classroom | Theatre | Boardroom | UShape | Cabaret |
| Kōura I  | G         | 3.5m   | 69      | -          | 50       | 18        | 32      | 18        | 21     | -       |
| Kōura II | G         | 3.5m   | 89      | -          | 70       | 36        | 56      | 18        | 27     | -       |