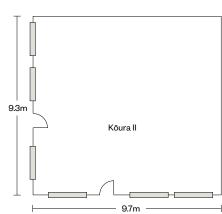

- · Te Pae Convention Centre, 750m
- · Town Hall, 550m
- · The Piano, 850m
- · Issac Theatre Royal, 1km

| Venue    | Dimension |        |         | Capacities |          |           |         |           |        |         |
|----------|-----------|--------|---------|------------|----------|-----------|---------|-----------|--------|---------|
|          | Level     | Height | Area m2 | Banquet    | Cocktail | Classroom | Theatre | Boardroom | UShape | Cabaret |
| Kōura I  | G         | 3.5m   | 69      | -          | 50       | 18        | 32      | 18        | 21     | -       |
| Kōura II | G         | 3.5m   | 89      | -          | 70       | 36        | 56      | 18        | 27     | -       |