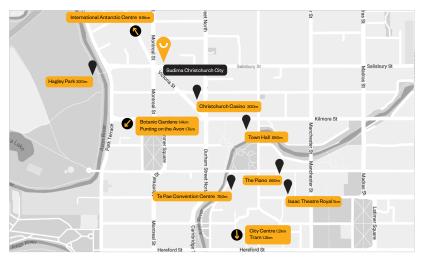

# **Nearby Attractions**

- · City Centre, 1.2km
- · Hagley Park, 300m
- · Christchurch Casino, 300m
- · Tram, 1.2km
- · Botanic Gardens, 1.4km
- · Punting on the Avon, 1.7km
- · International Antarctic Centre, 9.9km

- · Te Pae Convention Centre, 750m
- · Town Hall, 550m
- · The Piano, 850m
- · Issac Theatre Royal, 1km

| Venue    | Dimension |        |         | Capacities |          |           |         |           |        |         |
|----------|-----------|--------|---------|------------|----------|-----------|---------|-----------|--------|---------|
|          | Level     | Height | Area m2 | Banquet    | Cocktail | Classroom | Theatre | Boardroom | UShape | Cabaret |
| Kōura I  | G         | 3.5m   | 69      | -          | 50       | 18        | 32      | 18        | 21     | -       |
| Kōura II | G         | 3.5m   | 89      | -          | 70       | 36        | 56      | 18        | 27     | -       |