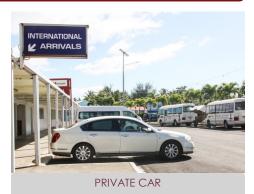

Raro Tours offer services such as International, and Domestic Airport Transfers by coach, private van, or private car. Island Discovery Tours normally operate by coach, but also have the option of private tours available. Wedding vans and cars, hotel to hotel transfers, dinner transfers, as well as group charters can be arranged on request. For those who want a night out on the town without the worry of driving, Raro Tours offer the Going Troppo Nightlife Tour which operates every Friday nights. For more information on the Going Troppo and Island Discovery tours please refer to their fact sheets.

## FLEET INFORMATION

- ALL VEHICLES ARE AIR CONDITIONED
- LUGGAGE IS STORED IN SEPARATE COMPARTMENTS

SEATING ARRANGEMENTS

- DOUBLE SEATING NO FOLD DOWN SEATS
- MAXIMUM PASSENGERS IN PRIVATE CAR: 3
  MAXIMUM PASSENGERS IN PRIVATE VAN: 5