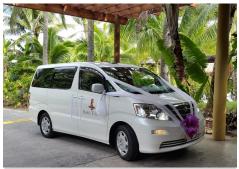

Raro Tours offer services such as International, and Domestic Airport Transfers by coach, private van, or private car. Island Discovery Tours normally operate by coach, but also have the option of private tours available. Wedding vans and cars, hotel to hotel transfers, dinner transfers, as well as group charters can be arranged on request. For those who want a night out on the town without the worry of driving, Raro Tours offer the Going Troppo Nightlife Tour which operates every Friday nights. For more information on the Going Troppo and Island Discovery tours please refer to their fact sheets.

## FLEET INFORMATION

- ALL VEHICLES ARE AIR CONDITIONED
- LUGGAGE IS STORED IN SEPARATE COMPARTMENTS

SEATING ARRANGEMENTS

- DOUBLE SEATING NO FOLD DOWN SEATS
- MAXIMUM PASSENGERS IN PRIVATE CAR: 3
  MAXIMUM PASSENGERS IN PRIVATE VAN: 5